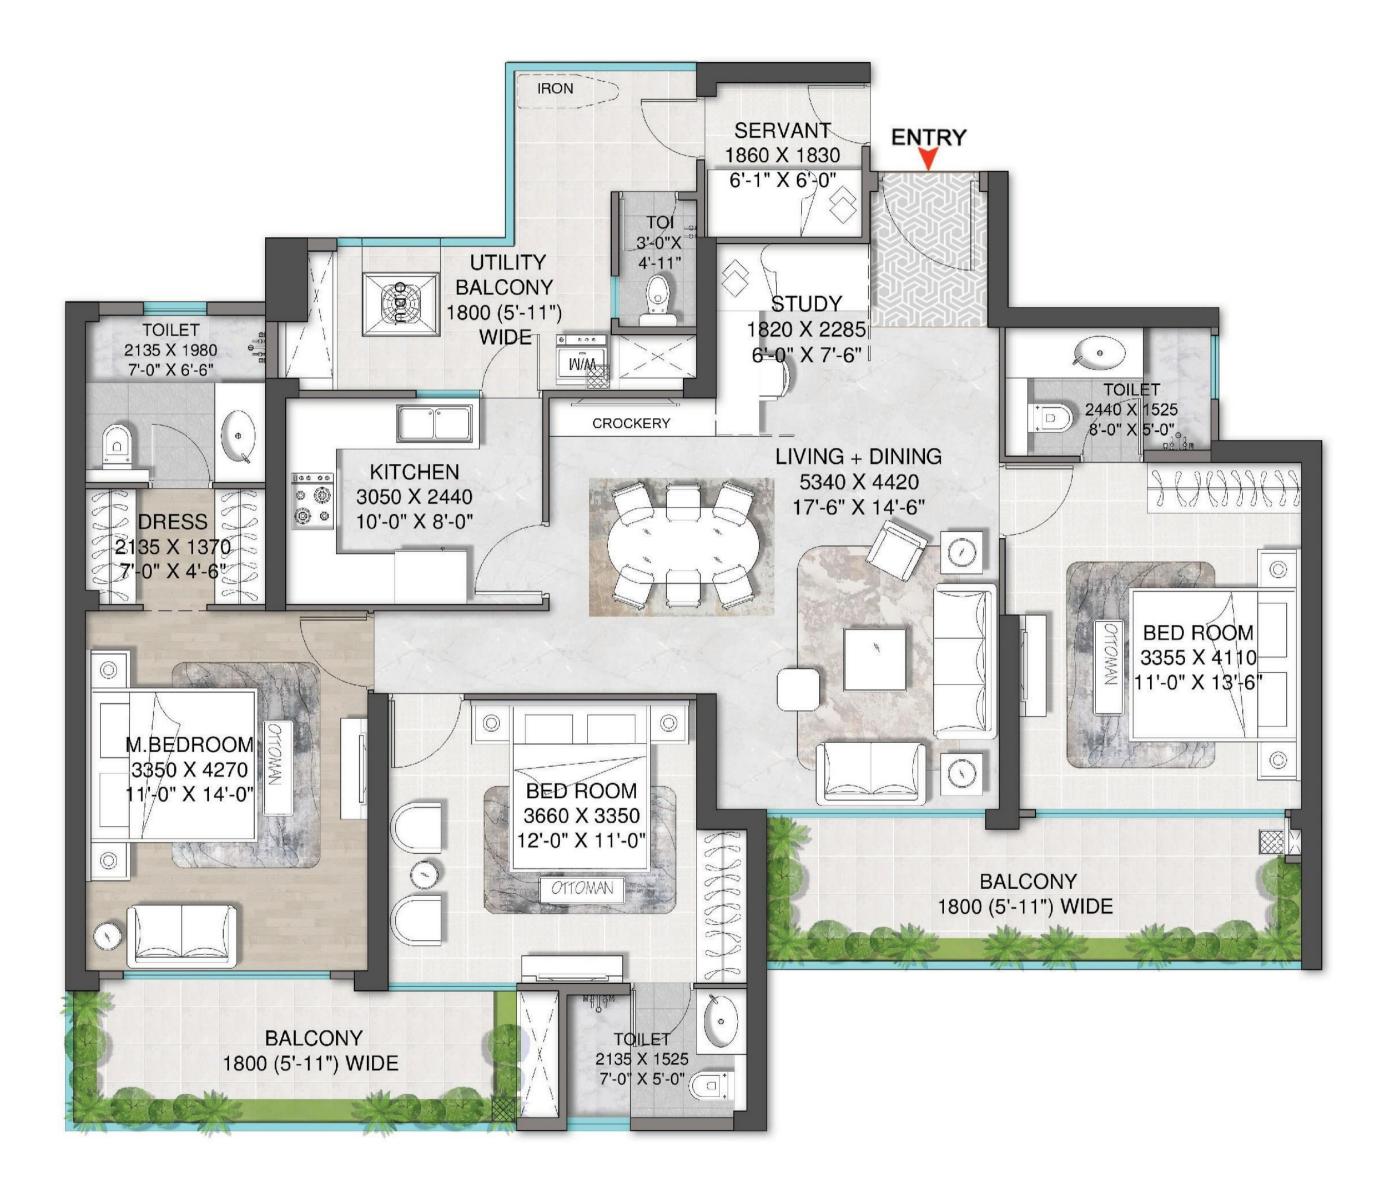

| TOWER       | TYPE | UNIT PLAN         | UNIT AREA |
|-------------|------|-------------------|-----------|
| C, D, F & G | 3    | 3.5 BHK + SERVANT | 2080 SQFT |

| TOWER | TYPE | UNIT PLAN         | UNIT AREA |
|-------|------|-------------------|-----------|
| Е     | 2A   | 3.5 BHK + SERVANT | 2310 SQFT |

| TOWER    | TYPE | UNIT PLAN         | UNIT AREA |
|----------|------|-------------------|-----------|
| H, J & K | 1    | 3.5 BHK + SERVANT | 2342 SQFT |

**CLUSTER PLAN** 

| TOWER       | TYPE | UNIT PLAN         | UNIT AREA |
|-------------|------|-------------------|-----------|
| C,D,E,F & G | 6    | 4.5 BHK + SERVANT | 2700 SQFT |