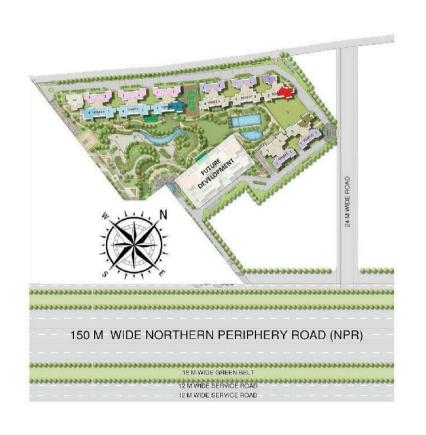

| TOWER    | TYPE | UNIT PLAN         | UNIT AREA |
|----------|------|-------------------|-----------|
| H, J & K | 1    | 3.5 BHK + SERVANT | 2342 SQFT |

**CLUSTER PLAN** 

| TOWER       | TYPE | UNIT PLAN         | UNIT AREA |
|-------------|------|-------------------|-----------|
| C,D,E,F & G | 6    | 4.5 BHK + SERVANT | 2700 SQFT |