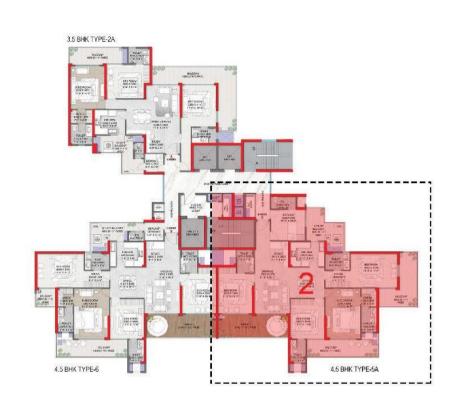

| TOWER       | TYPE | UNIT PLAN         | UNIT AREA |
|-------------|------|-------------------|-----------|
| C, D, F & G | 3    | 3.5 BHK + SERVANT | 2080 SQFT |

| TOWER | TYPE | UNIT PLAN         | UNIT AREA |
|-------|------|-------------------|-----------|
| Е     | 2A   | 3.5 BHK + SERVANT | 2310 SQFT |

| TOWER | TYPE | UNIT PLAN         | UNIT AREA |
|-------|------|-------------------|-----------|
| D     | 5B   | 4.5 BHK + SERVANT | 2945 SQFT |

| TOWER | TYPE | UNIT PLAN         | UNIT AREA |
|-------|------|-------------------|-----------|
| Е     | 5A   | 4.5 BHK + SERVANT | 3000 SQFT |