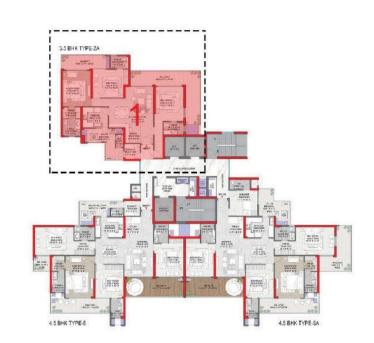

| TOWER       | TYPE | UNIT PLAN         | UNIT AREA |
|-------------|------|-------------------|-----------|
| C, D, F & G | 3    | 3.5 BHK + SERVANT | 2080 SQFT |

| TOWER | TYPE | UNIT PLAN         | UNIT AREA |
|-------|------|-------------------|-----------|
| Е     | 2A   | 3.5 BHK + SERVANT | 2310 SQFT |

| TOWER    | TYPE | UNIT PLAN         | UNIT AREA |
|----------|------|-------------------|-----------|
| H, J & K | 1    | 3.5 BHK + SERVANT | 2342 SQFT |

**CLUSTER PLAN** 

| TOWER       | TYPE | UNIT PLAN         | UNIT AREA |
|-------------|------|-------------------|-----------|
| C,D,E,F & G | 6    | 4.5 BHK + SERVANT | 2700 SQFT |