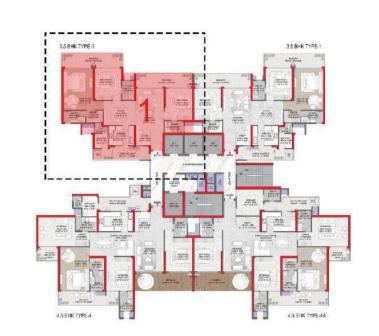

| TOWER       | TYPE | UNIT PLAN         | UNIT AREA |
|-------------|------|-------------------|-----------|
| C, D, F & G | 3    | 3.5 BHK + SERVANT | 2080 SQFT |









| TOWER | TYPE | UNIT PLAN         | UNIT AREA |
|-------|------|-------------------|-----------|
| Е     | 2A   | 3.5 BHK + SERVANT | 2310 SQFT |









| TOWER    | TYPE | UNIT PLAN         | UNIT AREA |
|----------|------|-------------------|-----------|
| H, J & K | 1    | 3.5 BHK + SERVANT | 2342 SQFT |





**CLUSTER PLAN** 





| TOWER       | TYPE | UNIT PLAN         | UNIT AREA |
|-------------|------|-------------------|-----------|
| C,D,E,F & G | 6    | 4.5 BHK + SERVANT | 2700 SQFT |









| TOWER | TYPE | UNIT PLAN         | UNIT AREA |
|-------|------|-------------------|-----------|
| D     | 5B   | 4.5 BHK + SERVANT | 2945 SQFT |









| TOWER | TYPE | UNIT PLAN         | UNIT AREA |
|-------|------|-------------------|-----------|
| Е     | 5A   | 4.5 BHK + SERVANT | 3000 SQFT |









| TOWER   | TYPE | UNIT PLAN         | UNIT AREA |
|---------|------|-------------------|-----------|
| H,J & K | 4    | 4.5