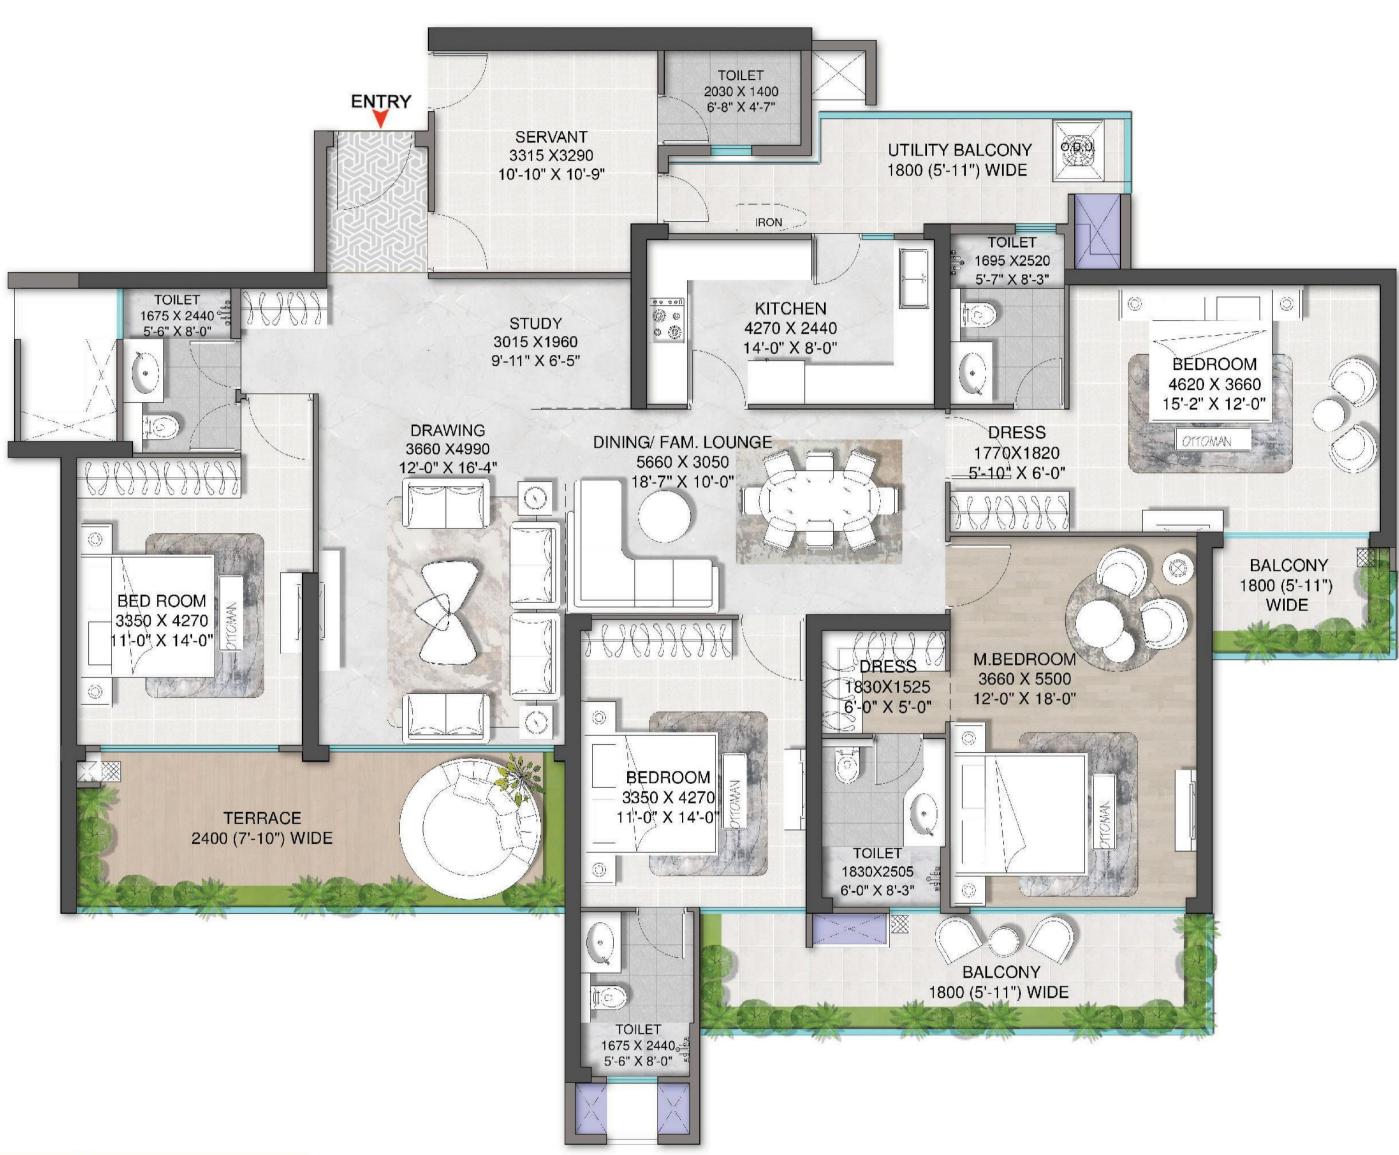

| TOWER | TYPE | UNIT PLAN         | UNIT AREA |
|-------|------|-------------------|-----------|
| D     | 5B   | 4.5 BHK + SERVANT | 2945 SQFT |

| TOWER | TYPE | UNIT PLAN         | UNIT AREA |
|-------|------|-------------------|-----------|
| Е     | 5A   | 4.5 BHK + SERVANT | 3000 SQFT |