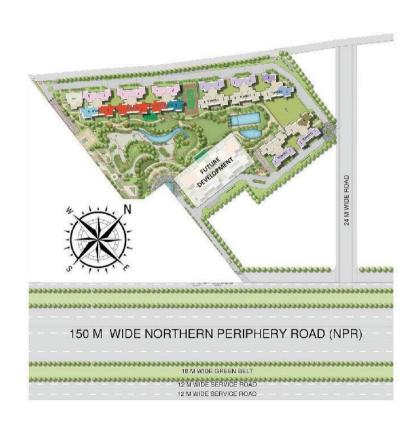

| TOWER    | TYPE | UNIT PLAN         | UNIT AREA |
|----------|------|-------------------|-----------|
| H, J & K | 1    | 3.5 BHK + SERVANT | 2342 SQFT |

**CLUSTER PLAN** 

| TOWER       | TYPE | UNIT PLAN         | UNIT AREA |
|-------------|------|-------------------|-----------|
| C,D,E,F & G | 6    | 4.5 BHK + SERVANT | 2700 SQFT |