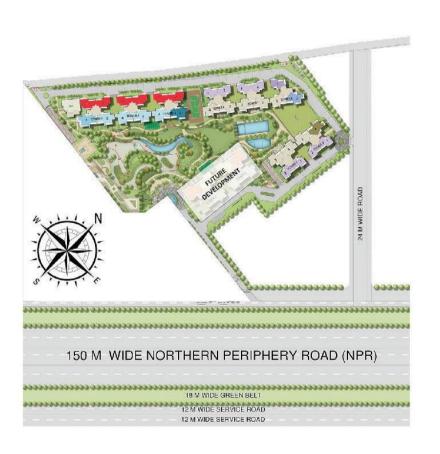

| TOWER       | TYPE | UNIT PLAN         | UNIT AREA |
|-------------|------|-------------------|-----------|
| C, D, F & G | 3    | 3.5 BHK + SERVANT | 2080 SQFT |









| TOWER | TYPE | UNIT PLAN         | UNIT AREA |
|-------|------|-------------------|-----------|
| Е     | 2A   | 3.5 BHK + SERVANT | 2310 SQFT |









| TOWER    | TYPE | UNIT PLAN         | UNIT AREA |
|----------|------|-------------------|-----------|
| H, J & K | 1    | 3.5 BHK + SERVANT | 2342 SQFT |





**CLUSTER PLAN** 





| TOWER       | TYPE | UNIT PLAN         | UNIT AREA |
|-------------|------|-------------------|-----------|
| C,D,E,F & G | 6    | 4.5 BHK + SERVANT | 2700 SQFT |









| TOWER | TYPE | UNIT PLAN         | UNIT AREA |
|-------|------|-------------------|-----------|
| D     | 5B   | 4.5 BHK + SERVANT | 2945 SQFT |









| TOWER | TYPE | UNIT PLAN         | UNIT AREA |
|-------|------|-------------------|-----------|
| Е     | 5A   | 4.5 BHK + SERVANT | 3000 SQFT |









| TOWER   | TYPE | UNIT PLAN         | UNIT AREA |
|---------|------|-------------------|-----------|
| H,J & K | 4    | 4.5 B