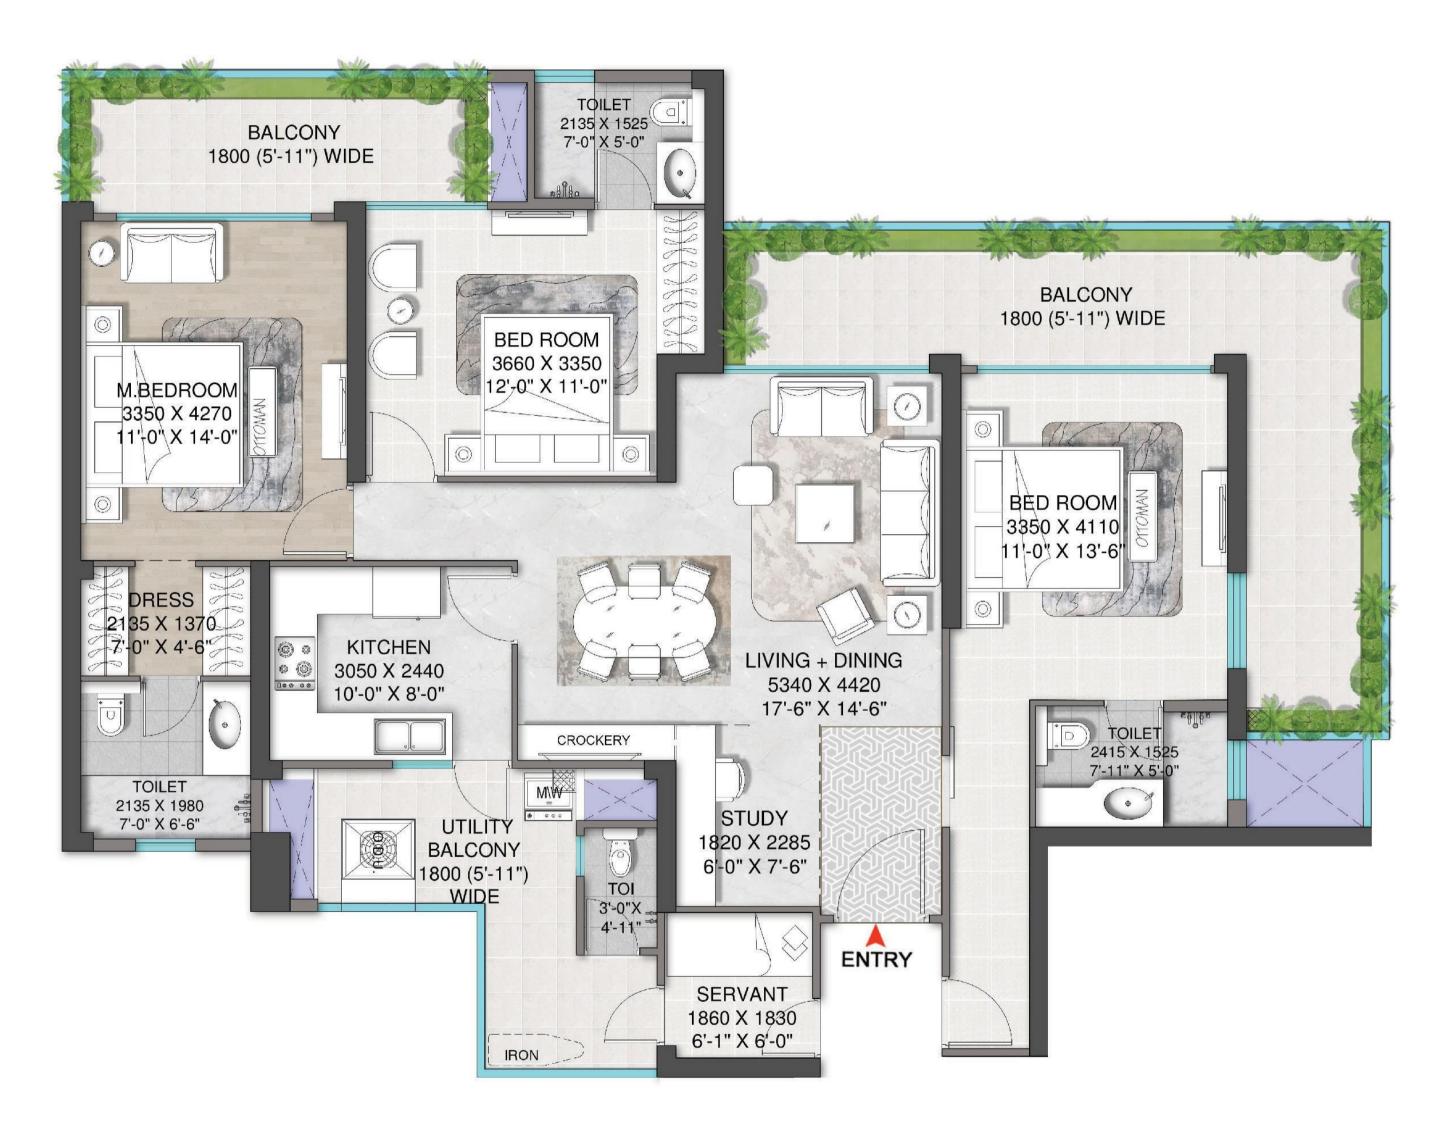

| TOWER       | TYPE | UNIT PLAN         | UNIT AREA |
|-------------|------|-------------------|-----------|
| C, D, F & G | 3    | 3.5 BHK + SERVANT | 2080 SQFT |









| TOWER | TYPE | UNIT PLAN         | UNIT AREA |
|-------|------|-------------------|-----------|
| Е     | 2A   | 3.5 BHK + SERVANT | 2310 SQFT |









| TOWER    | TYPE | UNIT PLAN         | UNIT AREA |
|----------|------|-------------------|-----------|
| H, J & K | 1    | 3.5 BHK + SERVANT | 2342 SQFT |





**CLUSTER PLAN** 





| TOWER       | TYPE | UNIT PLAN         | UNIT AREA |
|-------------|------|-------------------|-----------|
| C,D,E,F & G | 6    | 4.5 BHK + SERVANT | 2700 SQFT |









| TOWER | TYPE | UNIT PLAN         | UNIT AREA |
|-------|------|-------------------|-----------|
| D     | 5B   | 4.5 BHK + SERVANT | 2945 SQFT |









| TOWER | TYPE | UNIT PLAN         | UNIT AREA |
|-------|------|-------------------|-----------|
| Е     | 5A   | 4.5 BHK + SER