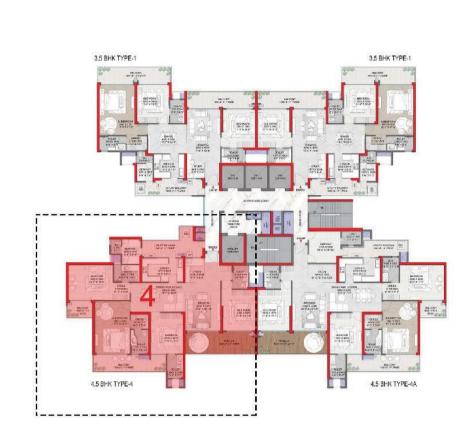

| TOWER    | TYPE | UNIT PLAN         | UNIT AREA |
|----------|------|-------------------|-----------|
| H, J & K | 1    | 3.5 BHK + SERVANT | 2342 SQFT |

**CLUSTER PLAN** 

| TOWER       | TYPE | UNIT PLAN         | UNIT AREA |
|-------------|------|-------------------|-----------|
| C,D,E,F & G | 6    | 4.5 BHK + SERVANT | 2700 SQFT |

| TOWER   | TYPE | UNIT PLAN         | UNIT AREA |
|---------|------|-------------------|-----------|
| H,J & K | 4    | 4.5 BHK + SERVANT | 3125 SQFT |

| TOWER | TYPE | UNIT PLAN         | UNIT AREA |
|-------|------|-------------------|-----------|
| Н     | 4A   | 4.5 BHK + SERVANT | 3230 SQFT |