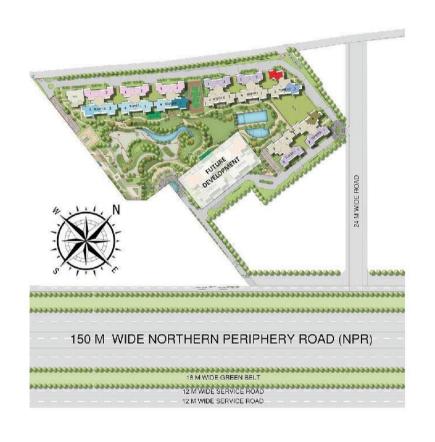

| TOWER       | TYPE | UNIT PLAN         | UNIT AREA |
|-------------|------|-------------------|-----------|
| C, D, F & G | 3    | 3.5 BHK + SERVANT | 2080 SQFT |









| TOWER | TYPE | UNIT PLAN         | UNIT AREA |
|-------|------|-------------------|-----------|
| Е     | 2A   | 3.5 BHK + SERVANT | 2310 SQFT |









| TOWER    | TYPE | UNIT PLAN         | UNIT AREA |
|----------|------|-------------------|-----------|
| H, J & K | 1    | 3.5 BHK + SERVANT | 2342 SQFT |





**CLUSTER PLAN** 





| TOWER       | TYPE | UNIT PLAN         | UNIT AREA |
|-------------|------|-------------------|-----------|
| C,D,E,F & G | 6    | 4.5 BHK + SERVANT | 2700 SQFT |









| TOWER | TYPE | UNIT PLAN         | UNIT AREA |
|-------|------|-------------------|-----------|
| D     | 5B   | 4.5 BHK + SERVANT | 2945 SQFT |









| TOWER | TYPE | UNIT PLAN         | UNIT AREA |
|-------|------|-------------------|-----------|
| Е     | 5A   | 4.5 BHK + S