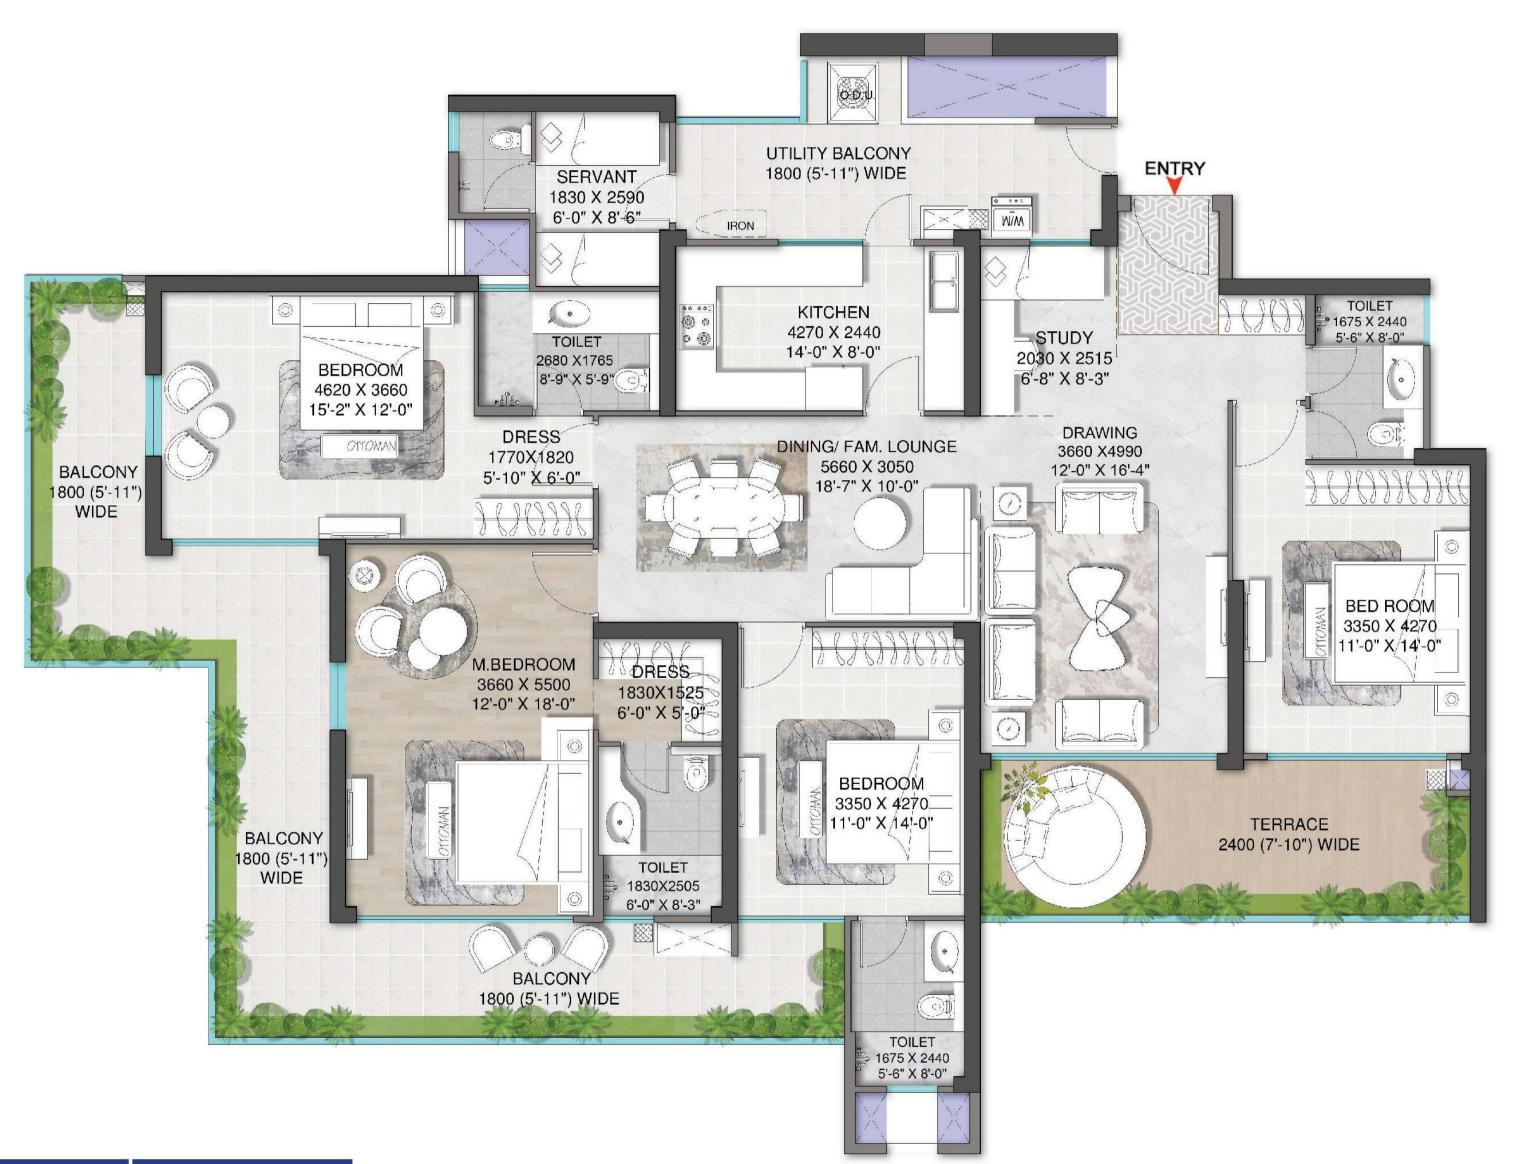

| TOWER   | TYPE | UNIT PLAN         | UNIT AREA |
|---------|------|-------------------|-----------|
| H,J & K | 4    | 4.5 BHK + SERVANT | 3125 SQFT |

| TOWER | TYPE | UNIT PLAN         | UNIT AREA |
|-------|------|-------------------|-----------|
| Н     | 4A   | 4.5 BHK + SERVANT | 3230 SQFT |