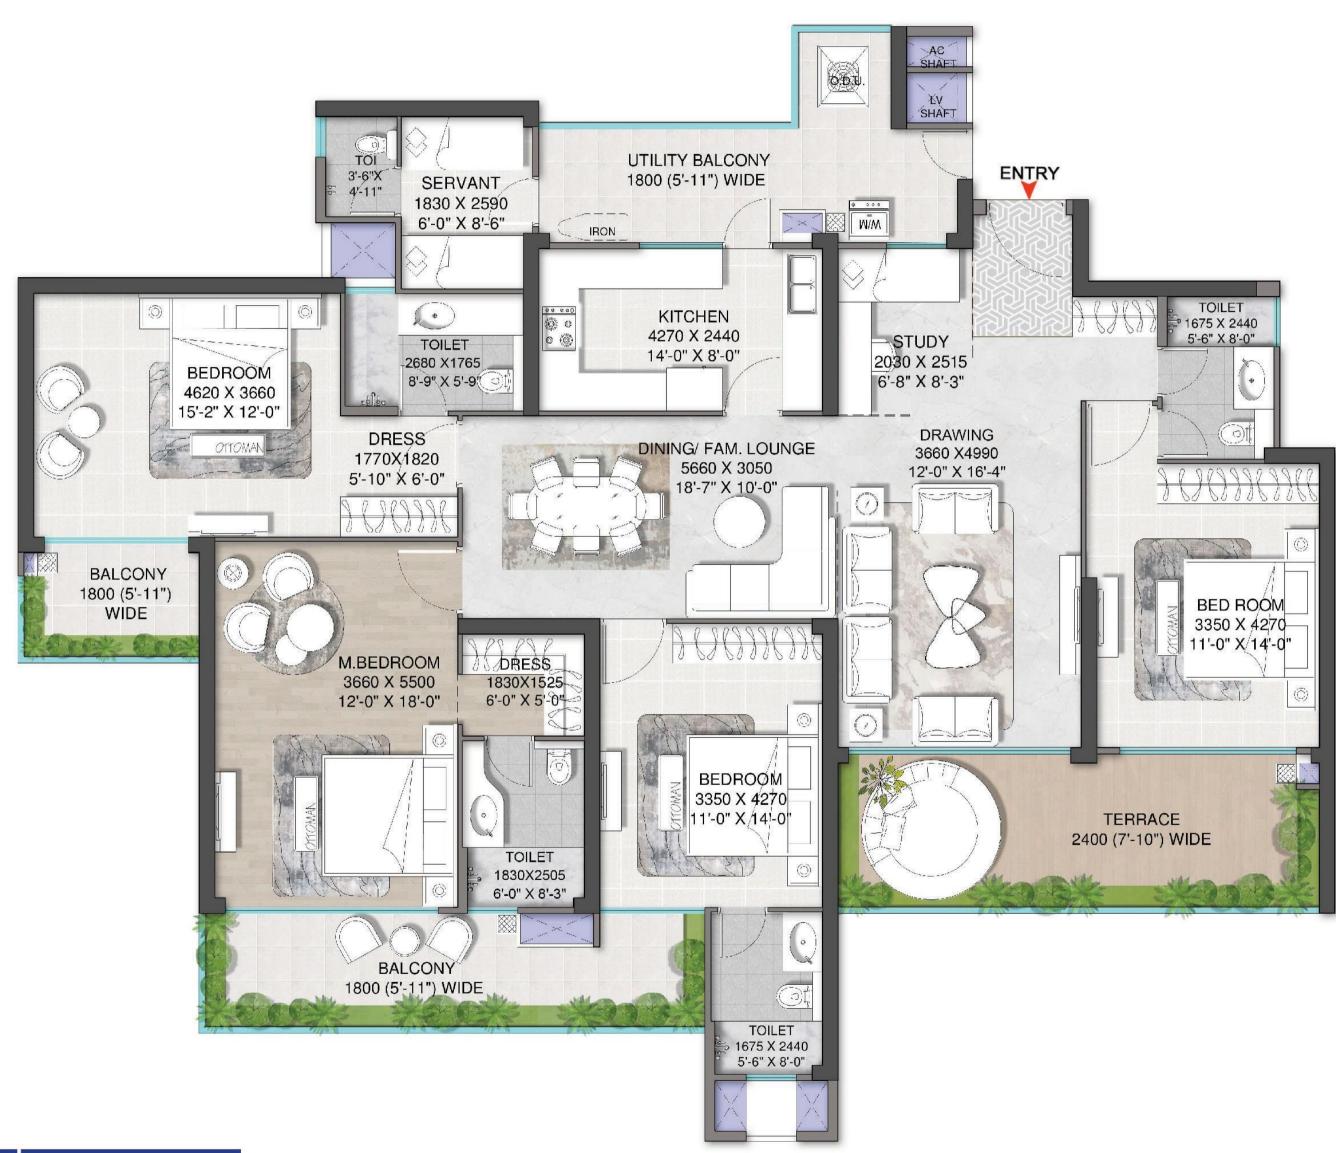

| TOWER   | TYPE | UNIT PLAN         | UNIT AREA |
|---------|------|-------------------|-----------|
| H,J & K | 4    | 4.5 BHK + SERVANT | 3125 SQFT |

| TOWER | TYPE | UNIT PLAN         | UNIT AREA |
|-------|------|-------------------|-----------|
| Н     | 4A   | 4.5 BHK + SERVANT | 3230 SQFT |