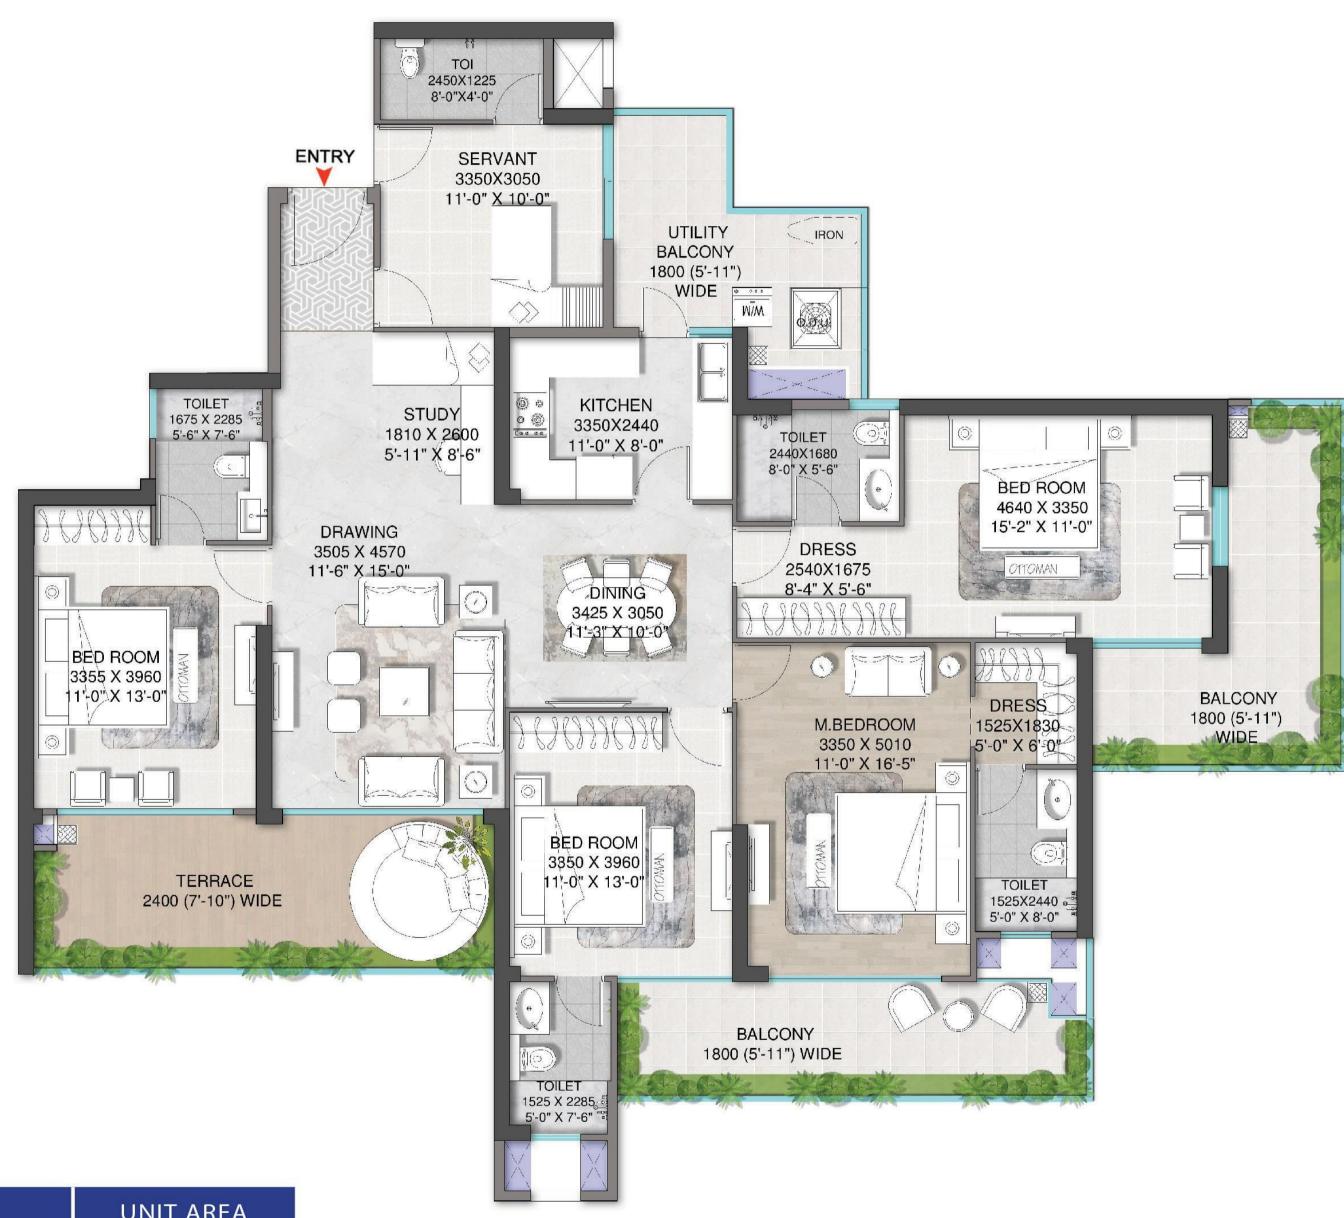

| TOWER   | TYPE | UNIT PLAN         | UNIT AREA |
|---------|------|-------------------|-----------|
| H,J & K | 4    | 4.5 BHK + SERVANT | 3125 SQFT |

| TOWER | TYPE | UNIT PLAN         | UNIT AREA |
|-------|------|-------------------|-----------|
| Н     | 4A   | 4.5 BHK + SERVANT | 3230 SQFT |