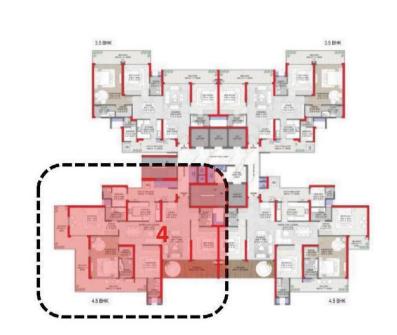

| TOWER   | TYPE | UNIT PLAN         | UNIT AREA |
|---------|------|-------------------|-----------|
| H,J & K | 4    | 4.5 BHK + SERVANT | 3125 SQFT |

| TOWER | TYPE | UNIT PLAN         | UNIT AREA |
|-------|------|-------------------|-----------|
| Н     | 4A   | 4.5 BHK + SERVANT | 3230 SQFT |