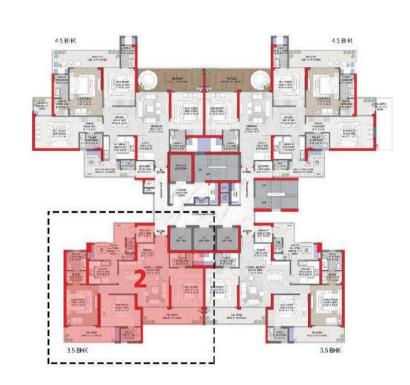

| TOWER       | TYPE | UNIT PLAN         | UNIT AREA |
|-------------|------|-------------------|-----------|
| C, D, F & G | 3    | 3.5 BHK + SERVANT | 2080 SQFT |

| TOWER | TYPE | UNIT PLAN         | UNIT AREA |
|-------|------|-------------------|-----------|
| Е     | 2A   | 3.5 BHK + SERVANT | 2310 SQFT |

| TOWER    | TYPE | UNIT PLAN         | UNIT AREA |
|----------|------|-------------------|-----------|
| H, J & K | 1    | 3.5 BHK + SERVANT | 2342 SQFT |

**CLUSTER PLAN** 

| TOWER       | TYPE | UNIT PLAN         | UNIT AREA |
|-------------|------|-------------------|-----------|
| C,D,E,F & G | 6    | 4.5 BHK + SERVANT | 2700 SQFT |