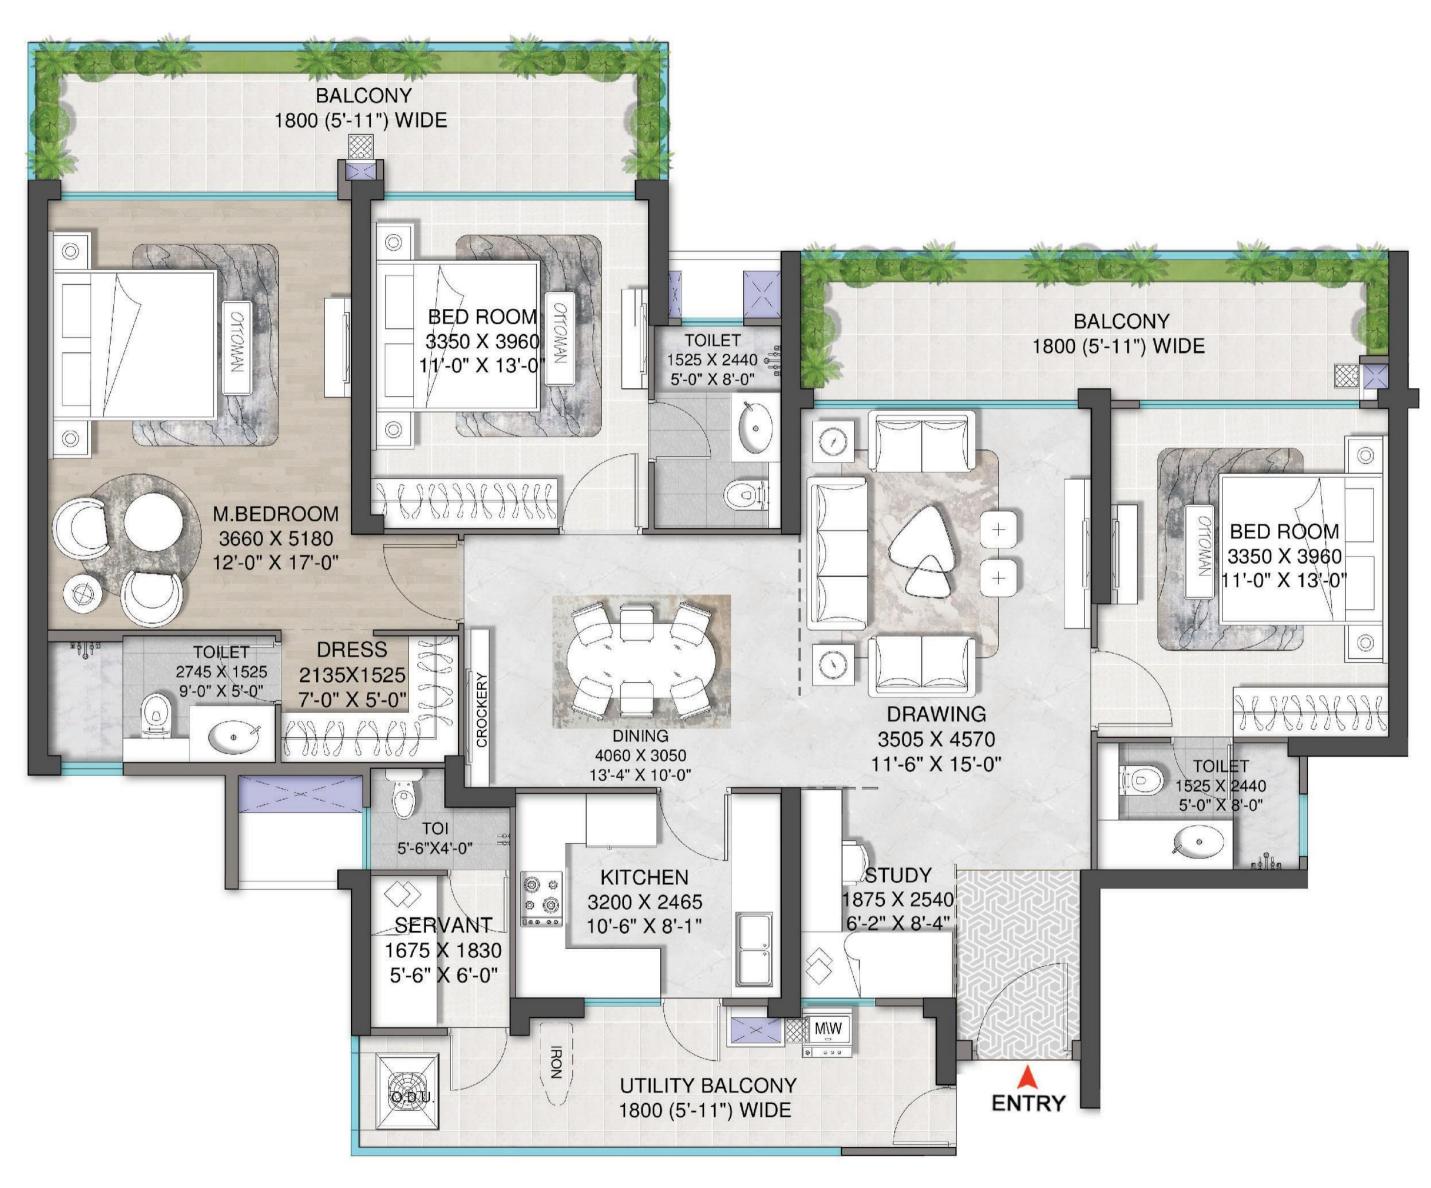

| TOWER       | TYPE | UNIT PLAN         | UNIT AREA |
|-------------|------|-------------------|-----------|
| C, D, F & G | 3    | 3.5 BHK + SERVANT | 2080 SQFT |

| TOWER | TYPE | UNIT PLAN         | UNIT AREA |
|-------|------|-------------------|-----------|
| Е     | 2A   | 3.5 BHK + SERVANT | 2310 SQFT |

| TOWER    | TYPE | UNIT PLAN         | UNIT AREA |
|----------|------|-------------------|-----------|
| H, J & K | 1    | 3.5 BHK + SERVANT | 2342 SQFT |

**CLUSTER PLAN** 

| TOWER       | TYPE | UNIT PLAN         | UNIT AREA |
|-------------|------|-------------------|-----------|
| C,D,E,F & G | 6    | 4.5 BHK + SERVANT | 2700 SQFT |