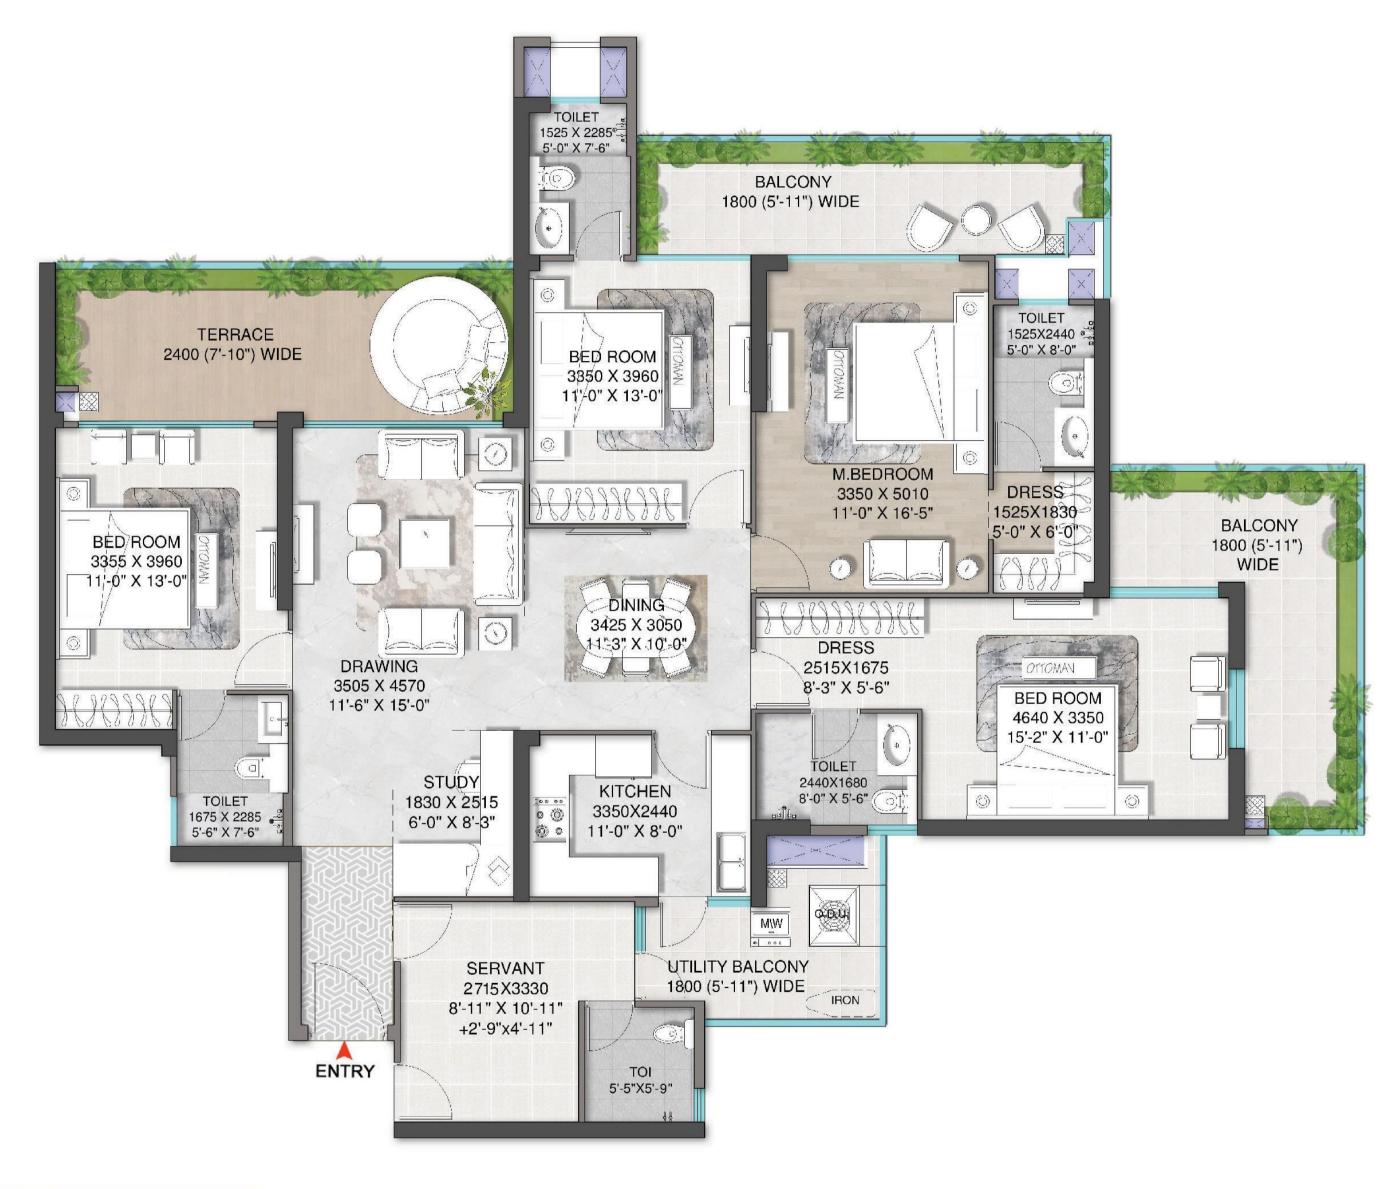

| TOWER   | TYPE | UNIT PLAN         | UNIT AREA |
|---------|------|-------------------|-----------|
| H,J & K | 4    | 4.5 BHK + SERVANT | 3125 SQFT |

| TOWER | TYPE | UNIT PLAN         | UNIT AREA |
|-------|------|-------------------|-----------|
| Н     | 4A   | 4.5 BHK + SERVANT | 3230 SQFT |