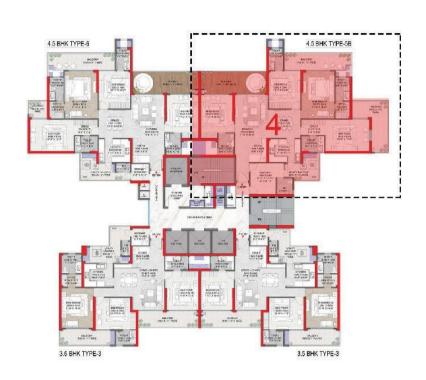

| TOWER | TYPE | UNIT PLAN         | UNIT AREA |
|-------|------|-------------------|-----------|
| D     | 5B   | 4.5 BHK + SERVANT | 2945 SQFT |

| TOWER | TYPE | UNIT PLAN         | UNIT AREA |
|-------|------|-------------------|-----------|
| Е     | 5A   | 4.5 BHK + SERVANT | 3000 SQFT |