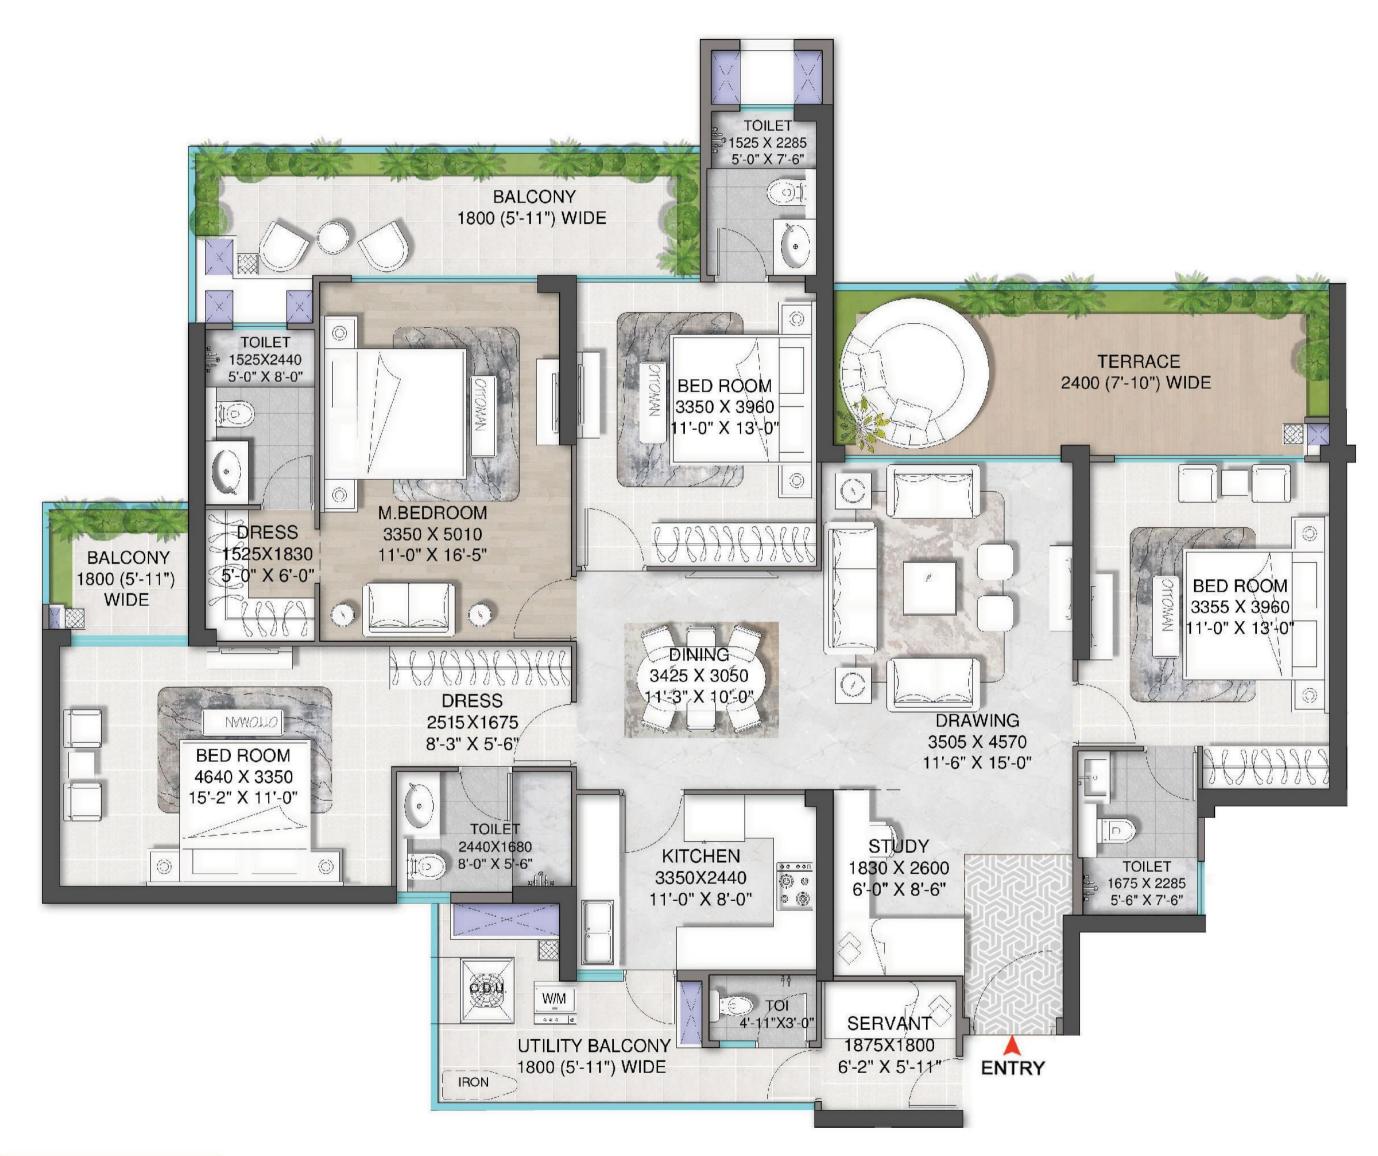

| TOWER | TYPE | UNIT PLAN         | UNIT AREA |
|-------|------|-------------------|-----------|
| D     | 5B   | 4.5 BHK + SERVANT | 2945 SQFT |

| TOWER | TYPE | UNIT PLAN         | UNIT AREA |
|-------|------|-------------------|-----------|
| Е     | 5A   | 4.5 BHK + SERVANT | 3000 SQFT |

| TOWER   | TYPE | UNIT PLAN         | UNIT AREA |
|---------|------|-------------------|-----------|
| H,J & K | 4    | 4.5 BHK + SERVANT | 3125 SQFT |

| TOWER | TYPE | UNIT PLAN         | UNIT AREA |
|-------|------|-------------------|-----------|
| Н     | 4A   | 4.5 BHK + SERVANT | 3230 SQFT |