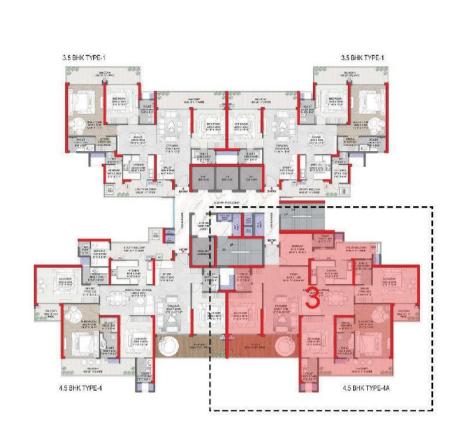

| TOWER    | TYPE | UNIT PLAN         | UNIT AREA |
|----------|------|-------------------|-----------|
| H, J & K | 1    | 3.5 BHK + SERVANT | 2342 SQFT |

**CLUSTER PLAN** 

| TOWER       | TYPE | UNIT PLAN         | UNIT AREA |
|-------------|------|-------------------|-----------|
| C,D,E,F & G | 6    | 4.5 BHK + SERVANT | 2700 SQFT |